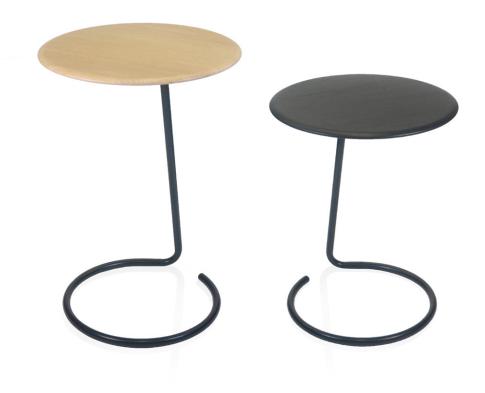

# **Product Description**

Lapwing is an elegant laptop or occasional table for workplace or hospitality environments.

Available in two heights it can be specified with a multitude of seating solutions providing a personal work surface.

Lapwing's tubular steel leg provides ample leg space which then curls effortlessly to become the base, mirroring the top shape. Available with natural solid oak and natural solid oak stained to black with a soft edge.

# **Product Range**

**LAPWING-H** High Table **LAPWING-L** Low Table

H700 [H28] W480 [W19]

H600 [H24] W480 [W19]

## **Standard Product Description**

Frame: Tubular Steel finished in Black RAL9005.

Edge Detail: Solid oak soft edge.

**Top:** Solid oak or Solid oak stained to black as standard.

## Top - Oak

Natural Solid Oak

Natural Solid Oak stained to Black