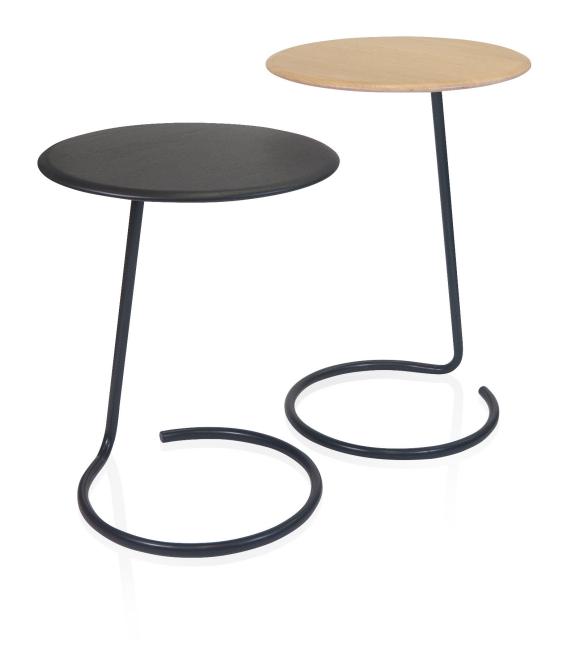

# **Product Description**

Lapwing is an elegant laptop or occasional table for workplace or hospitality environments.

Available in two heights it can be specified with a multitude of seating solutions providing a personal work surface.

Lapwing's tubular steel leg provides ample leg space which then curls effortlessly to become the base, mirroring the top shape. Available with natural solid oak and natural solid oak stained to black with a soft edge.

# **Product Range**

**LAPWING-H** High Table **LAPWING-L** Low Table

H700 [H28] W480 [W19]

H600 [H24] W480 [W19]

## **Standard Product Description**

Frame: Tubular Steel finished in Black RAL9005.

Edge Detail: Solid oak soft edge.

**Top:** Solid oak or Solid oak stained to black as standard.

## Top - Oak

Natural Solid Oak

Natural Solid Oak stained to Black