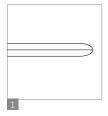

Specification**

## **Standard Product Description**

Frame: Tubular Steel finished in Black RAL9005.

Edge Detail: Solid oak soft edge.

**Top:** Solid oak or Solid oak stained to black as standard.

## **Product Certification**

# Intertek Sustainability Clean Air Product Certification

Clean Air certification provides proof that products have been independently tested and found to conform to VOC standards and to the ANSI/ BIFMA Furniture Emissions Standards. All Orangebox products\* have achieved Gold certification, excluding laminate products which achieve a Silver certification.

\*With the exception of Fielding Tables.

#### BS EN 15372:2016

Test Level 2 - Furniture - Strength, durability and safety. Requirements for non-domestic tables.

# **Table Finishes**

## **Edge Details**



1. Soft Tapered Edge.

# **Product Finishes**

#### Frame



Black - RAL 9005

## Top - Oak





Natural Solid Oak

Natural Solid Oak stained to Black