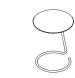

# **Product Description**

Lapwing is an elegant laptop or occasional table for workplace or hospitality environments.

Available in two heights it can be specified with a multitude of seating solutions providing a personal work surface.

Lapwing's tubular steel leg provides ample leg space which then curls effortlessly to become the base, mirroring the top shape. Available with natural solid oak and natural solid oak stained to black with a soft edge.

# **Product Range**

**LAPWING-H** High Table **LAPWING-L** Low Table

H700 [H28] W480 [W19]

H600 [H24] W480 [W19]