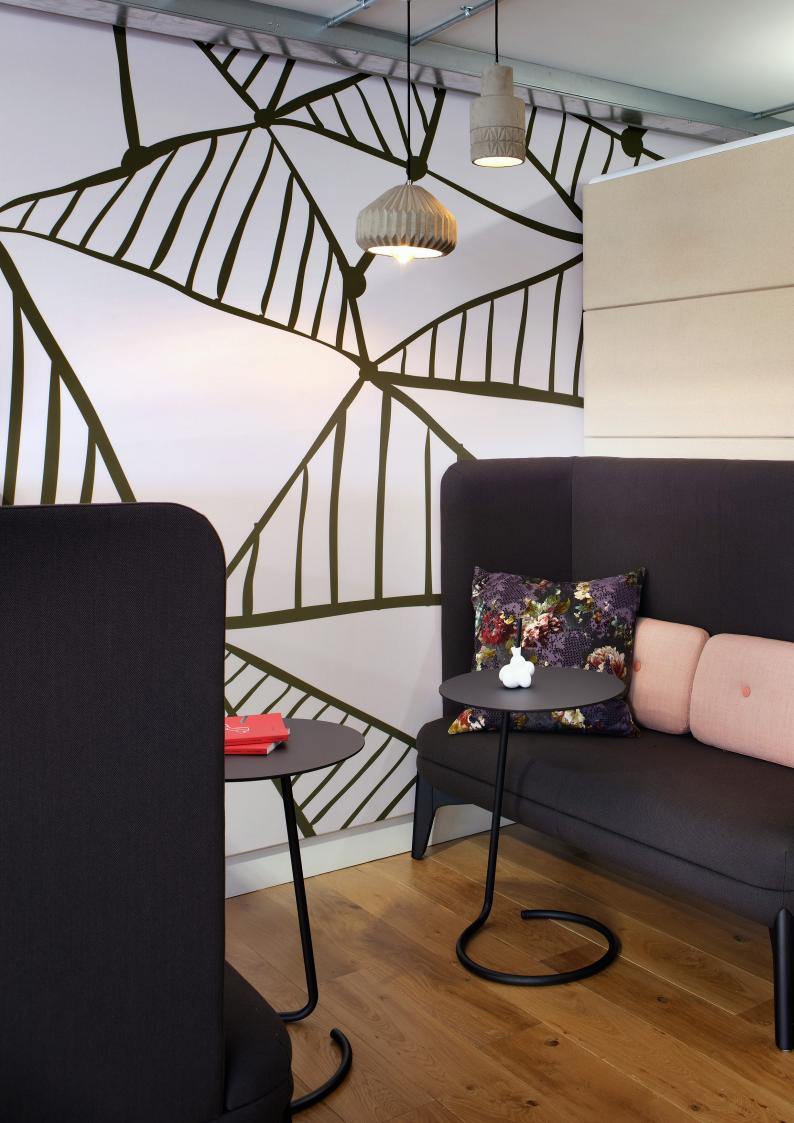

# **Product Description**

Lapwing is an elegant laptop or occasional table for workplace or hospitality environments.

Available in two heights it can be specified with a multitude of seating solutions providing a personal work surface.

Lapwing's tubular steel leg provides ample leg space which then curls effortlessly to become the base, mirroring the top shape. Available with natural solid oak and natural solid oak stained to black with a soft edge.